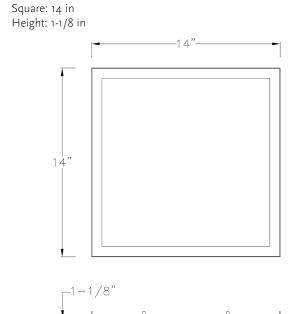

- Easy to install in both residential and commercial settings.
- $\boldsymbol{\cdot}$  The accessory fuses both form and function into one versatile design.
- Features a classic black finish for a modern aesthetic.
- · Excellent for use in closets, hallways, stairways, or kitchens.
- Perfect for transitional, modern, contemporary, or luxury settings.
- Measures 14-inch width by 1.1-inch height.
- · Weighs 1.19lbs.
- Includes installation instructions and mounting hardware.
- Progress Lighting products are designed for exceptional quality, reliability, and functionality.