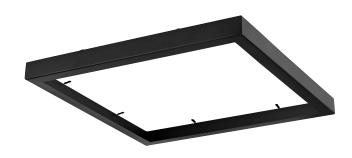

## **Everlume**

You'll never have to sacrifice function for style with this Edgelit square trim ring. The ring is coated in a classic black finish for a modern aesthetic. The trim ring is easy to install in both residential and commercial settings.

- Easy to install in both residential and commercial settings.
- $\boldsymbol{\cdot}$  The accessory fuses both form and function into one versatile design.
- Features a classic black finish for a modern aesthetic.
- · Excellent for use in closets, hallways, stairways, or kitchens.
- Perfect for transitional, modern, contemporary, or luxury settings.
- Measures 14-inch width by 1.1-inch height.
- · Weighs 1.19lbs.
- Includes installation instructions and mounting hardware.
- Progress Lighting products are designed for exceptional quality, reliability, and functionality.